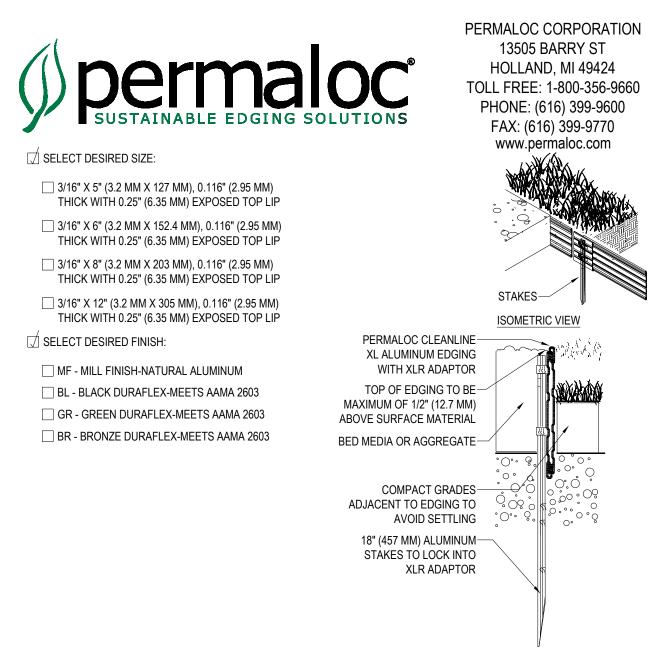

## NOTES:

- 1. 8'-0" (2.44 M) SECTIONS TO INCLUDE (3) 18" (457 MM) ALUMINUM STAKES AND (3) XLR ADAPTORS.
- 2. 16'-0" (4.88 M) SECTIONS TO INCLUDE (5) 18" (457 MM) ALUMINUM STAKES AND (3) XLR ADAPTORS.
- 3. CORNERS CUT BASE EDGING UP HALFWAY AND FORM A CONTINUOUS CORNER.
- 4. PERMALOC CLEANLINE XL AS MANUFACTURED BY PERMALOC CORPORATION.

## NOTES:

- 1. INSTALLATION TO BE COMPLETED IN ACCORDANCE WITH MANUFACTURER'S SPECIFICATIONS.
- 2. DO NOT SCALE DRAWING.

PROTECTED BY COPYRIGHT ©2023 CADDETAILS.COM LTD.

- 3. THIS DRAWING IS INTENDED FOR USE BY ARCHITECTS, ENGINEERS, CONTRACTORS, CONSULTANTS AND DESIGN PROFESSIONALS FOR PLANNING PURPOSES ONLY. THIS DRAWING MAY NOT BE USED FOR CONSTRUCTION.
- 4. ALL INFORMATION CONTAINED HEREIN WAS CURRENT AT THE TIME OF DEVELOPMENT BUT MUST BE REVIEWED AND APPROVED BY THE PRODUCT MANUFACTURER TO BE CONSIDERED ACCURATE.
- 5. CONTRACTOR'S NOTE: FOR PRODUCT AND COMPANY INFORMATION VISIT www.CADdetails.com/info AND ENTER REFERENCE NUMBER 006-036